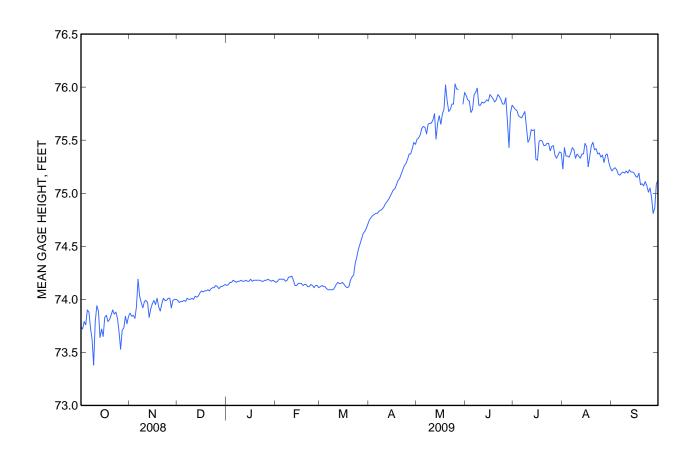

REMARKS.--Records fair. Water level subject to fluctuation caused by seiches, and by drawdown from dam gate changes.

EXTREMES FOR PERIOD OF RECORD.--Maximum gage height recorded, 78.53 ft, June 25, 1950; minimum recorded, 69.80 ft, Nov. 20, 1936.

EXTREMES FOR CURRENT YEAR.--Maximum gage height, 76.30 ft, May 25; maximum daily, 76.03 ft, May 25; minimum gage height, 73.16 ft, Oct. 9; minimum daily, 73.38 ft, Oct. 9.

# GAGE HEIGHT, FEET WATER YEAR OCTOBER 2008 TO SEPTEMBER 2009 DAILY MEAN VALUES

| DAILY MEAN VALUES |       |       |       |       |       |       |       |       |       |       |       |       |
|-------------------|-------|-------|-------|-------|-------|-------|-------|-------|-------|-------|-------|-------|
| Day               | Oct   | Nov   | Dec   | Jan   | Feb   | Mar   | Apr   | May   | Jun   | Jul   | Aug   | Sep   |
| 1                 | 73.74 | 73.87 | 73.99 | 74.13 | 74.16 | 74.12 | 74.75 | 75.51 | 75.92 | 75.81 | 75.23 | 75.21 |
| 2                 | 73.72 | 73.84 | 73.97 | 74.14 | 74.17 | 74.13 | 74.77 | 75.52 | 75.88 | 75.79 | 75.43 | 75.23 |
| 3                 | 73.79 | 73.85 | 73.98 | 74.16 | 74.19 | 74.12 | 74.79 | 75.55 | 75.87 | 75.78 | 75.35 | 75.24 |
| 4                 | 73.76 | 73.82 | 73.98 | 74.16 | 74.19 | 74.12 | 74.80 | 75.61 | 75.76 | 75.73 | 75.35 | 75.22 |
| 5                 | 73.90 | 73.93 | 73.99 | 74.18 | 74.19 | 74.10 | 74.81 | 75.63 | 75.79 | 75.72 | 75.34 | 75.18 |
| 6                 | 73.88 | 74.19 | 73.98 | 74.17 | 74.19 | 74.09 | 74.81 | 75.62 | 75.93 | 75.71 | 75.38 | 75.17 |
| 7                 | 73.73 | 74.03 | 74.01 | 74.16 | 74.17 | 74.09 | 74.83 | 75.56 | 75.95 | 75.74 | 75.43 | 75.19 |
| 8                 | 73.62 | 73.97 | 74.00 | 74.17 | 74.18 | 74.09 | 74.84 | 75.65 | 75.99 | 75.77 | 75.41 | 75.20 |
| 9                 | 73.38 | 73.92 | 74.00 | 74.17 | 74.21 | 74.09 | 74.85 | 75.66 | 75.83 | 75.63 | 75.33 | 75.19 |
| 10                | 73.79 | 73.98 | 74.01 | 74.18 | 74.21 | 74.11 | 74.87 | 75.66 | 75.83 | 75.48 | 75.37 | 75.21 |
| 11                | 73.94 | 73.99 | 74.00 | 74.17 | 74.22 | 74.14 | 74.90 | 75.69 | 75.86 | 75.51 | 75.35 | 75.19 |
| 12                | 73.89 | 73.97 | 74.03 | 74.17 | 74.18 | 74.16 | 74.92 | 75.75 | 75.85 | 75.60 | 75.33 | 75.22 |
| 13                | 73.64 | 73.83 | 74.02 | 74.18 | 74.13 | 74.15 | 74.94 | 75.51 | 75.86 | 75.59 | 75.37 | 75.20 |
| 14                | 73.72 | 73.91 | 74.03 | 74.17 | 74.13 | 74.15 | 74.97 | 75.66 | 75.88 | 75.60 | 75.37 | 75.20 |
| 15                | 73.65 | 73.96 | 74.06 | 74.17 | 74.15 | 74.16 | 75.00 | 75.73 | 75.87 | 75.32 | 75.47 | 75.19 |
| 16                | 73.83 | 73.99 | 74.08 | 74.19 | 74.15 | 74.14 | 75.03 | 75.65 | 75.93 | 75.31 | 75.44 | 75.16 |
| 17                | 73.85 | 73.95 | 74.07 | 74.17 | 74.15 | 74.12 | 75.04 | 75.75 | 75.91 | 75.49 | 75.25 | 75.15 |
| 18                | 73.79 | 74.01 | 74.08 | 74.18 | 74.13 | 74.11 | 75.08 | 75.79 | 75.89 | 75.50 | 75.35 | 75.19 |
| 19                | 73.81 | 73.93 | 74.08 | 74.18 | 74.14 | 74.12 | 75.12 | 76.02 | 75.86 | 75.49 | 75.45 | 75.08 |
| 20                | 73.85 | 73.89 | 74.09 | 74.18 | 74.14 | 74.18 | 75.14 | 75.87 | 75.88 | 75.45 | 75.48 | 75.09 |
| 21                | 73.90 | 73.96 | 74.08 | 74.18 | 74.12 | 74.21 | 75.18 | 75.77 | 75.93 | 75.45 | 75.41 | 75.07 |
| 22                | 73.86 | 74.01 | 74.10 | 74.18 | 74.12 | 74.23 | 75.22 | 75.79 | 75.91 | 75.47 | 75.42 | 75.11 |
| 23                | 73.88 | 73.99 | 74.11 | 74.17 | 74.14 | 74.34 | 75.26 | 75.84 | 75.88 | 75.47 | 75.37 | 75.07 |
| 24                | 73.82 | 73.99 | 74.11 | 74.17 | 74.13 | 74.40 | 75.28 | 75.84 | 75.84 | 75.40 | 75.38 | 75.01 |
| 25                | 73.69 | 74.01 | 74.13 | 74.18 | 74.11 | 74.47 | 75.32 | 76.03 | 75.84 | 75.44 | 75.34 | 75.05 |
| 26                | 73.53 | 74.01 | 74.12 | 74.18 | 74.13 | 74.52 | 75.37 | 75.98 | 75.90 | 75.45 | 75.36 | 74.96 |
| 27                | 73.71 | 73.92 | 74.10 | 74.19 | 74.13 | 74.57 | 75.37 | 75.98 | 75.68 | 75.36 | 75.29 | 74.81 |
| 28                | 73.73 | 73.99 | 74.12 | 74.18 | 74.11 | 74.62 | 75.42 |       | 75.43 | 75.33 | 75.36 | 74.86 |
| 29                | 73.84 | 74.00 | 74.12 | 74.17 |       | 74.64 | 75.48 |       | 75.76 | 75.36 | 75.37 | 75.09 |
| 30                | 73.77 | 74.00 | 74.13 | 74.18 |       | 74.67 | 75.46 | 75.84 | 75.83 | 75.39 | 75.29 | 75.12 |
| 31                | 73.84 |       | 74.14 | 74.17 |       | 74.71 |       | 75.95 |       | 75.38 | 75.24 |       |
| ean               | 73.77 | 73.96 | 74.06 | 74.17 | 74.16 | 74.25 | 75.05 |       | 75.85 | 75.53 | 75.36 | 75.13 |
| lax               | 73.94 | 74.19 | 74.14 | 74.19 | 74.22 | 74.71 | 75.48 |       | 75.99 | 75.81 | 75.48 | 75.24 |
| 1in               | 73.38 | 73.82 | 73.97 | 74.13 | 74.11 | 74.09 | 74.75 |       | 75.43 | 75.31 | 75.23 | 74.81 |