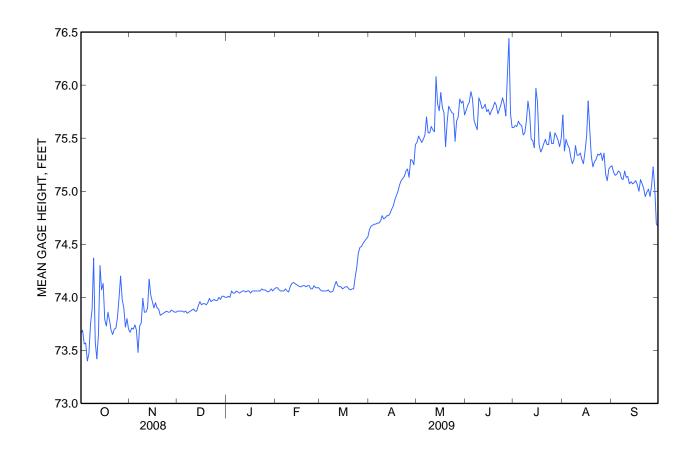

# GAGE HEIGHT, FEET WATER YEAR OCTOBER 2008 TO SEPTEMBER 2009 DAILY MEAN VALUES

| DAILY MEAN VALUES |       |       |       |       |       |       |       |       |       |       |       |       |
|-------------------|-------|-------|-------|-------|-------|-------|-------|-------|-------|-------|-------|-------|
| Day               | 0ct   | Nov   | Dec   | Jan   | Feb   | Mar   | Apr   | May   | Jun   | Jul   | Aug   | Sep   |
| 1                 | 73.66 | 73.67 | 73.87 | 74.00 | 74.09 | 74.07 | 74.64 | 75.46 | 75.76 | 75.60 | 75.72 | 75.24 |
| 2                 | 73.69 | 73.71 | 73.87 | 74.01 | 74.09 | 74.06 | 74.67 | 75.52 | 75.81 | 75.62 | 75.38 | 75.18 |
| 3                 | 73.56 | 73.70 | 73.87 | 74.00 | 74.07 | 74.06 | 74.68 | 75.49 | 75.84 | 75.61 | 75.49 | 75.15 |
| 4                 | 73.57 | 73.74 | 73.87 | 74.06 | 74.06 | 74.06 | 74.69 | 75.46 | 75.94 | 75.66 | 75.44 | 75.16 |
| 5                 | 73.40 | 73.69 | 73.86 | 74.04 | 74.06 | 74.06 | 74.69 | 75.49 | 75.87 | 75.63 | 75.41 | 75.19 |
| 6                 | 73.47 | 73.48 | 73.87 | 74.04 | 74.06 | 74.07 | 74.70 | 75.53 | 75.67 | 75.62 | 75.32 | 75.18 |
| 7                 | 73.75 | 73.73 | 73.85 | 74.06 | 74.08 | 74.05 | 74.70 | 75.70 | 75.62 | 75.53 | 75.26 | 75.12 |
| 8                 | 73.89 | 73.76 | 73.86 | 74.05 | 74.06 | 74.05 | 74.72 | 75.55 | 75.58 | 75.55 | 75.30 | 75.11 |
| 9                 | 74.37 | 73.99 | 73.87 | 74.04 | 74.05 | 74.06 | 74.77 | 75.55 | 75.88 | 75.66 | 75.43 | 75.19 |
| 10                | 73.58 | 73.86 | 73.88 | 74.05 | 74.10 | 74.11 | 74.74 | 75.61 | 75.84 | 75.85 | 75.34 | 75.13 |
| 11                | 73.42 | 73.86 | 73.89 | 74.06 | 74.13 | 74.15 | 74.75 | 75.58 | 75.78 | 75.74 | 75.34 | 75.14 |
| 12                | 73.65 | 73.90 | 73.87 | 74.06 | 74.14 | 74.11 | 74.77 | 75.56 | 75.79 | 75.49 | 75.36 | 75.07 |
| 13                | 74.30 | 74.17 | 73.87 | 74.05 | 74.13 | 74.10 | 74.77 | 76.08 | 75.82 | 75.48 | 75.30 | 75.09 |
| 14                | 74.07 | 74.02 | 73.92 | 74.06 | 74.12 | 74.10 | 74.79 | 75.82 | 75.75 | 75.41 | 75.26 | 75.07 |
| 15                | 74.13 | 73.96 | 73.96 | 74.06 | 74.11 | 74.08 | 74.83 | 75.76 | 75.77 | 75.97 | 75.37 | 75.08 |
| 16                | 73.79 | 73.90 | 73.93 | 74.04 | 74.10 | 74.09 | 74.86 | 75.93 | 75.72 | 75.84 | 75.52 | 75.10 |
| 17                | 73.73 | 73.95 | 73.94 | 74.06 | 74.10 | 74.10 | 74.92 | 75.79 | 75.76 | 75.44 | 75.85 | 75.06 |
| 18                | 73.86 | 73.90 | 73.94 | 74.06 | 74.11 | 74.10 | 74.96 | 75.74 | 75.79 | 75.37 | 75.57 | 75.00 |
| 19                | 73.78 | 73.89 | 73.93 | 74.06 | 74.11 | 74.08 | 75.00 | 75.42 | 75.84 | 75.40 | 75.33 | 75.11 |
| 20                | 73.69 | 73.83 | 73.95 | 74.06 | 74.10 | 74.07 | 75.06 | 75.65 | 75.81 | 75.45 | 75.23 | 75.07 |
| 21                | 73.65 | 73.84 | 73.99 | 74.06 | 74.11 | 74.08 | 75.10 | 75.80 | 75.73 | 75.49 | 75.28 | 75.03 |
| 22                | 73.70 | 73.85 | 73.96 | 74.06 | 74.11 | 74.08 | 75.12 | 75.77 | 75.77 | 75.44 | 75.30 | 74.95 |
| 23                | 73.71 | 73.86 | 73.97 | 74.08 | 74.08 | 74.19 | 75.14 | 75.74 | 75.82 | 75.44 | 75.35 | 74.99 |
| 24                | 73.81 | 73.87 | 73.98 | 74.07 | 74.08 | 74.28 | 75.19 | 75.73 | 75.88 | 75.56 | 75.34 | 75.02 |
| 25                | 74.00 | 73.86 | 73.97 | 74.07 | 74.11 | 74.42 | 75.21 | 75.47 | 75.82 | 75.45 | 75.36 | 74.95 |
| 26                | 74.20 | 73.86 | 73.97 | 74.06 | 74.09 | 74.47 | 75.13 | 75.66 | 75.71 | 75.45 | 75.29 | 75.05 |
| 27                | 73.98 | 73.88 | 74.00 | 74.05 | 74.09 | 74.48 | 75.30 | 75.70 | 76.10 | 75.55 | 75.36 | 75.23 |
| 28                | 73.90 | 73.87 | 73.98 | 74.06 | 74.09 | 74.51 | 75.29 | 75.87 | 76.44 | 75.52 | 75.16 | 75.03 |
| 29                | 73.72 | 73.86 | 74.01 | 74.08 |       | 74.53 | 75.25 | 75.83 | 75.73 | 75.48 | 75.10 | 74.69 |
| 30                | 73.80 | 73.86 | 74.01 | 74.06 |       | 74.55 | 75.44 | 75.85 | 75.60 | 75.42 | 75.21 | 74.67 |
| 31                | 73.70 |       | 74.00 | 74.08 |       | 74.57 |       | 75.72 |       | 75.50 | 75.23 |       |
| Mean              | 73.79 | 73.84 | 73.93 | 74.05 | 74.09 | 74.19 | 74.93 | 75.67 | 75.81 | 75.56 | 75.36 | 75.07 |
| Max               | 74.37 | 74.17 | 74.01 | 74.08 | 74.14 | 74.57 | 75.44 | 76.08 | 76.44 | 75.97 | 75.85 | 75.24 |
| Min               | 73.40 | 73.48 | 73.85 | 74.00 | 74.05 | 74.05 | 74.64 | 75.42 | 75.58 | 75.37 | 75.10 | 74.67 |