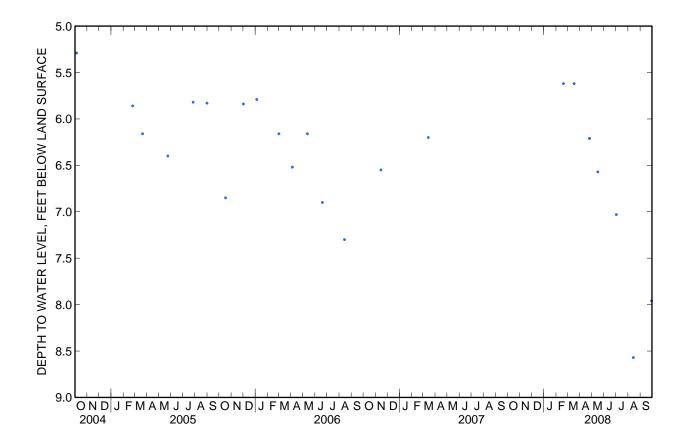

PERIOD OF RECORD.--October 2004 to current year.

- GAGE.--Measured periodically with electric and steel tape.
- REMARKS.--Well is part of Piedmont/Mountains ground-water study.
- EXTREMES FOR PERIOD OF RECORD.--Highest water level measured, 5.29 ft below land-surface datum, October 5, 2004; lowest water level measured, 8.57 ft below land-surface datum, August 14, 2008.

| WATER LEVELS IN FEET BELOW LAND-SURFACE DATUM |       |              |       |
|-----------------------------------------------|-------|--------------|-------|
| Water                                         |       |              | Water |
| Date                                          | level | Date         | level |
| Feb 19, 2008                                  | 5.62  | May 16, 2008 | 6.57  |
| Mar 17                                        | 5.62  | Jul 2        | 7.03  |
| Apr 25                                        | 6.21  | Aug 14       | 8.57  |
| 25                                            | 6.21  | Sep 29       | 7.96  |

\_\_\_\_\_

Highest: 5.62 Feb 19, 2008 Mar 17, 2008 Lowest: 8.57 Aug 14, 2008