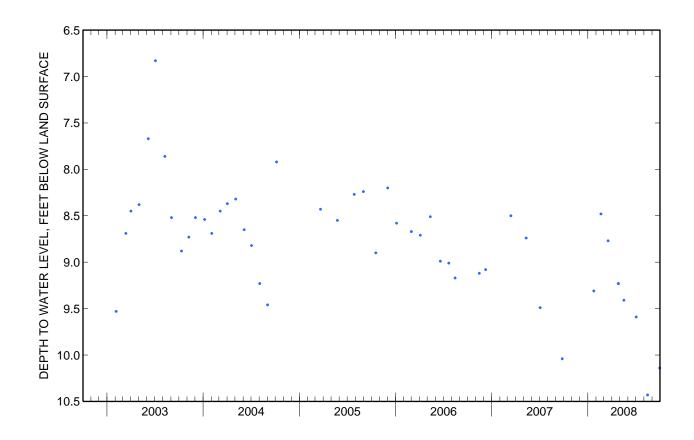

EXTREMES FOR PERIOD OF RECORD.--Highest water level measured, 6.83 ft below land-surface datum, July 3, 2003; lowest water level measured, 10.43 ft below land-surface datum, August 14, 2008.

## WATER LEVELS IN FEET BELOW LAND-SURFACE DATUM

| Water        |       | Water        |       |
|--------------|-------|--------------|-------|
| Date         | level | Date         | level |
| Jan 23, 2008 | 9.31  | May 16, 2008 | 9.41  |
| Feb 19       | 8.48  | Jul 2        | 9.59  |
| Mar 17       | 8.77  | Aug 14       | 10.43 |
| Apr 25       | 9.23  | Sep 29       | 10.14 |
| 25           | 9.23  |              |       |

Highest: 8.48 Feb 19, 2008 Lowest: 10.43 Aug 14, 2008